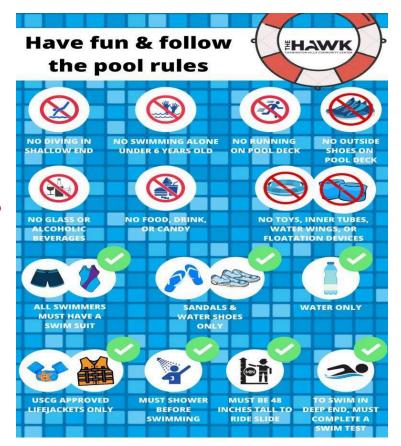

* – Cardio, strength training, core & more! You get it all done in the safe environment of the pool

and have fun doing it. There is a lot of variety in this class for all fitness levels. Bring a water bottle!

**Leisure Pool -** Includes: Lap Lanes, Lazy River, Zero Depth Entry & Water Slide. Depth of 3.5 feet.

**Modified Open Swim -** Modified Open sessions are the best times for parents with small children and seniors to enjoy our Leisure Pool. Depending on current scheduled programming, certain features may not be open during a modified open swim.

**Modified & Lap Swim** - Lap lanes reserved for lap swimmers & walkers, whereas the remainder of the leisure pool will remain open. Depending on current scheduled programming, certain features may not be open during a modified open swim.



**Open Swim -** Features are available for use. Occasionally, classes or training may be conducted during open swim.

**Water Aerobics** – Your body will love this fat-burning, all-inclusive workout to the tune of motivating music, using a variety of equipment. This class will combine aerobic conditioning, strength training, endurance, and flexibility. You do not need to know how to swim, but you should be comfortable in the water.

**Water Dance -** Is an instructor-led high-energy workout utilizing the natural resistance of water while moving to the beat. This class involves 45-50 minutes of intense cardio burn using dance inspired moves. Swimming is not a required skill. Participants must be comfortable in water.