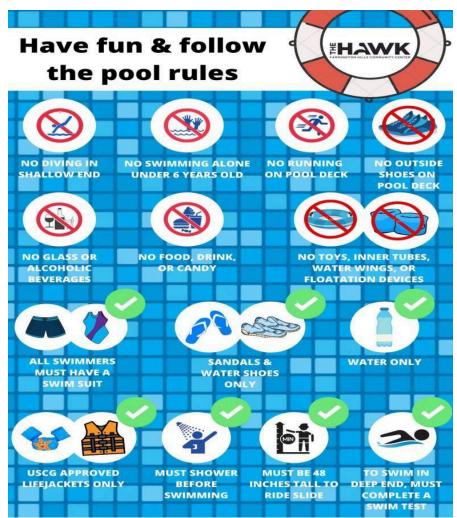

im but must be comfortable in 8.3ft deep water. Participants will use

a floatation belt for safety and posture.

**H20 MAX** – Cardio, strength training, core& more! You get it all done in the safe environment of the pool and have fun doing it. There is a lot of variety in this class for all fitness levels. Bring a water bottle!

**Leisure Pool -** Includes: Lap Lanes, Lazy River, Zero Depth Entry & Water Slide. Depth of 3.5 feet.

**Modified Open Swim -** Modified Open sessions are the best times for parents with small children and seniors to enjoy our Leisure Pool. Depending on current scheduled programming, certain features may not be open during a modified open swim.

**Open Swim -** Features are available for use. Occasionally, classes or training may be conducted during open swim.



**Water Aerobics** – Your body will love this fat-burning, all-inclusive workout to the tune of motivating music, using a variety of equipment. This class will combine aerobic conditioning, strength training, endurance, and flexibility. You do not need to know how to swim, but you should be comfortable in the water.

**Water Dance -** Is an instructor-led high-energy workout utilizing the natural resistance of water while moving to the beat. This class involves 45-50 minutes of intense cardio burn using dance inspired moves. Swimming is not a required skill. Participants must be comfortable in water.