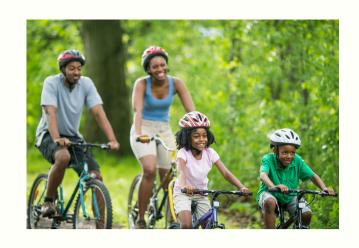

# EASY RIDE

Use QR Code for more information

- FAMILY FRIENDLY
- FUN WAY TO EXERCISE
- ROUTES CHANGE MONTHLY
- HELMETS REQUIRED
- RIDES BEGIN AT 6:30, WEATHER PERMITTING

#### JUNE 6-SEPT. 26TH

All participants will need to sign a waiver before the ride begins.

Rides are 4 miles total, at an easy pace.

Rides will be cancelled if the weather is poor.

Check social media for updates, call City Hall at 248-871-2400, or email mollyedavid@gmail.com if city Hall is closed.